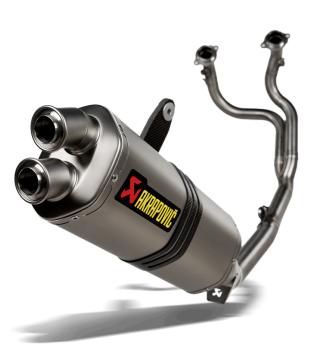

## **INFO**

The Akrapovič Racing system is designed for riders who demand maximum performance. Racing system is lighter if compared to stock exhaust system and features exceptional production quality, hi-tech materials and of course increased engine performance combined with pure racing sound output. The double-flow muffler is a unique combination of a hexagonal shape and a more classic rear endcap, finished with a durable titanium muffler sleeve and robust carbon-fibre clamp.