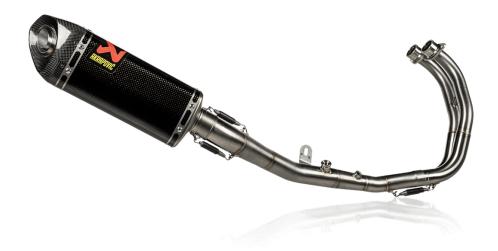

## Yamaha R3

Product Name: Racing Line (Carbon)

Product code: S-Y3R3-APC

Approval: W/O

MSRP ex. VAT: 817,00 €

## **INFO**

The Racing Line represents a full step in the exhaust system tuning process and offers a great balance between price and optimum performance.

Racing performance exhaust systems are designed for riders that demand maximum performance from their motorcycle. The systems are lighter compared to the stock exhaust system and feature exceptional production quality and increased engine performance combined with pure racing sound output.

A combination of racing materials like carbon fibre for the muffler outer sleeve and for the end cap give these exhaust systems a racing touch. Both M12 and M18 lambda sensors can be used on this system.